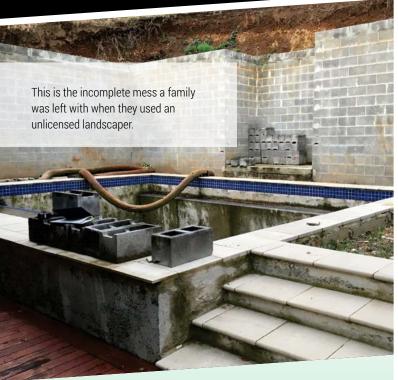

## Which experience would you prefer?

## **PROTECT**your INVESTMENT..

Use a Landscaping Victoria Master Landscaper for peace of mind that you'll get the job done right the first time.

If your landscape is going to cost more than \$10,000 and includes construction works, only a landscaper who is a Registered Building Practitioner is legally covered to do the work and can offer you Domestic Building Insurance for works over \$16,000.