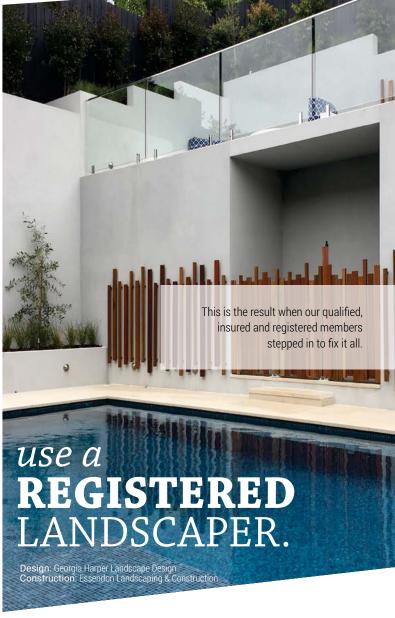

## Which experience would you prefer?

By engaging a landscaper with this Registration you are guaranteed that they are experienced, carry all the necessary insurances, and operate professional businesses.

They have to be in order to satisfy the strict criteria set down by the government regulatory body, the Victorian Building Authority, and to become a Master Landscaper with the peak industry body in Victoria.

Before you embark on your next landscape project ask your landscaper - are you registered?